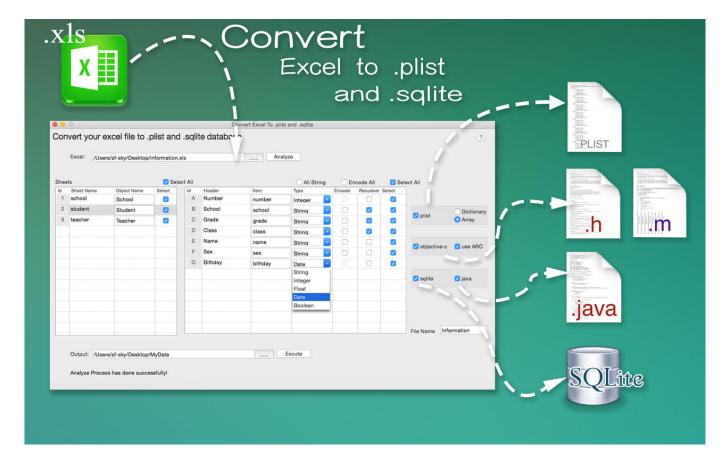

, ablebits tools excel download, ablebits in excel 2016, ablebits in excel 2010, ablebits in excel 2013, how to get ablebits tools in excel, what is ablebits in excel, how to use ablebits in excel, how to add ablebits tools in excel

This is a fast way to conform the appearance of multiple charts simultaneously Resize ToConform the selected chart to the dimensions of a Standard Size, the dimensions of a shape selected in PowerPoint or Word, or the selected range in Excel from the Macabacus > Charts > Resize To menu. To use it in Excel, however, you need to load it first Click the Microsoft Office Button, and then click Excel Options.. The found links are displayed on the add-in pane in a convenient tree view The found links are displayed on the add-in pane in a convenient tree view.

3/4



### ablebits in excel 2016

When you resize a chart to a selected range of cells, Macabacus prompts you for the range address, showing the address of cells that were selected prior to selecting the chart as the default option.

### ablebits in excel 2013

73563d744f

Download Dictionary For Word 2011 Mac

Blackberry Messenger Free Download For Blackberry 8520

Jethro Tull Storm Zip

Mixcraft 7 Cracked

The Dark Knight Manual Map Download

Adobe Acrobat Xi Pro 11 For Mac

Kostenloser Download Marokko traditionelle Musik mp3

Netobjects Fusion 12 Testversion Download Google

**American Musical Supply** 

Canon Imageformula Dr-2010c Mac Mojave Software Download Sites

4/4