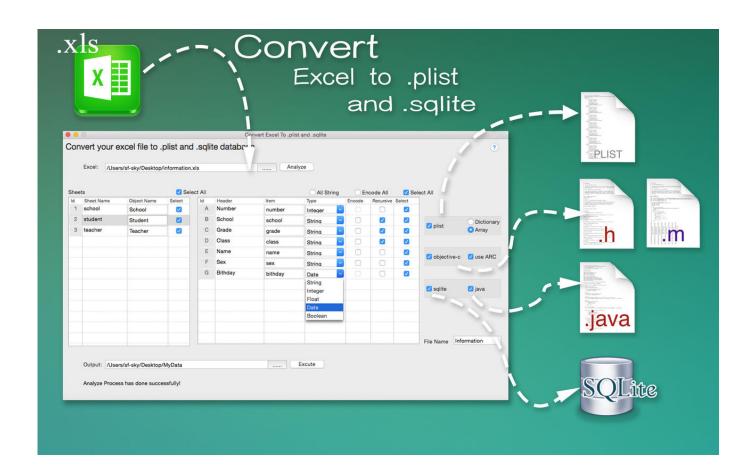

#### Ablebit Tool For Excel Mac



1/4

### Ablebit Tool For Excel Mac



## DOWNLOAD



# DOWNLOAD

Find Broken Links for Excel is a smart tool that checks if links to other Excel files in your current worksheet are valid.. Chart and Plot Size DialogFor precise control over chart sizing and positioning, use the Chart and Plot Size dialog.

- 1. ablebits tool excel
- 2. ablebits in excel 2016
- 3. ablebits in excel 2013

Here, you can apply Standard Sizes, manually adjust the dimensions of the chart and plot areas, fine-tune positioning of the plot area within the chart (which cannot be done with precision natively), and memorize/apply chart sizes.. You can optionally reposition the chart to the top left coordinates of the range, 'fitting' the chart within the specified range.. This tool is accessible from the Macabacus >